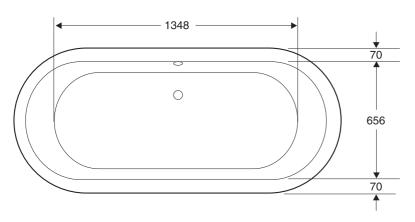

## Cleo Roll Top

Classic Victorian roll top bath, with claw feet. Exterior and feet primed for painting.

**Product** 19142B Cleo roll top bath

(overall dimensions 1750x800mm)

19695W Exposed bath P-trap

19692W Bath plug & chain waste with exposed

All measurements shown are in millimetres. Sizes are approximate.

P5053