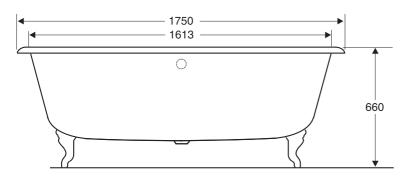

## Cleo Roll Top

Classic Victorian roll top bath, with claw feet. Exterior and feet primed for painting.

**Product** 19142B Cleo roll top bath

(overall dimensions 1750x800mm)

19695W Exposed bath P-trap

19692W Bath plug & chain waste with exposed

All measurements shown are in millimetres. Sizes are approximate.

P5053