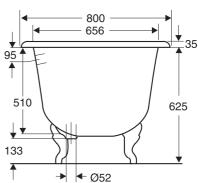

## Cleo Roll Top

Classic Victorian roll top bath, with claw feet. Exterior and feet primed for painting.

**Product** 19142B Cleo roll top bath

(overall dimensions 1750x800mm)

19695W Exposed bath P-trap

19692W Bath plug & chain waste with exposed

All measurements shown are in millimetres. Sizes are approximate.

P5053